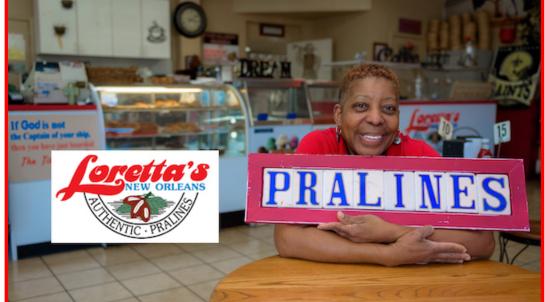

### About Preservation Tile Co.

New Orleans is known for it's food, art, festivals, jazz, streetcars and French Creole architecture (to name a few).

In the late 1800s, tiles spelling out street names were installed on corners throughout the neighborhoods of New Orleans. Over 100 years later, these tiles remain and have become one of the most distinct cultural icons of the great city of New Orleans.

Preservation Tile Co. offers a chance to own a piece of this history through customizable signs. No two of the Spanish tiles are alike, with variations that create a very distinct and Old New Orleans feel.

#### **The Letters:**

In keeping historically accurate, all characters are blue with a gold outline. The collection includes all letters and numbers as well as a Fleur de Lis, Crown, Water Meter and the word "THE". We can also create a custom tile with your company logo or meeting logo on it to incorporate into each sign.