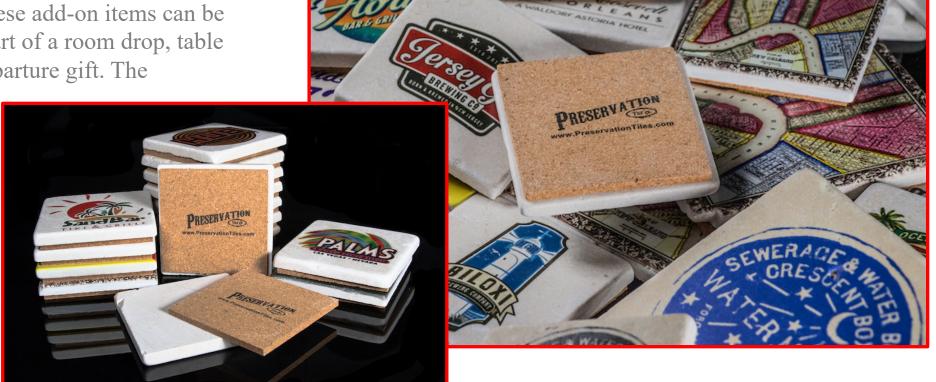

#### Coasters 4X4

#### **Jumbo Coasters 6X6**

Include extra thick cork backing and artwork of your choice.