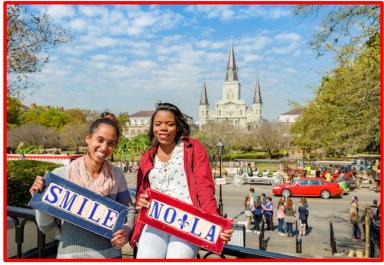

#### **CREATE**

Whether your have a group of 10 or thousands, attendees will create their own custom New Orleans street sign in a matter of minutes during this hands-on experience. Guests will choose their frame and custom message and can build it themselves.

### Create How it Looks

We set up stations fully stocked with tiles and frames with attendants to assist guests in creating their custom sign. The number of stations and attendants vary based on group size. The artwork above and below each station can be customized and branded for your specific meeting.