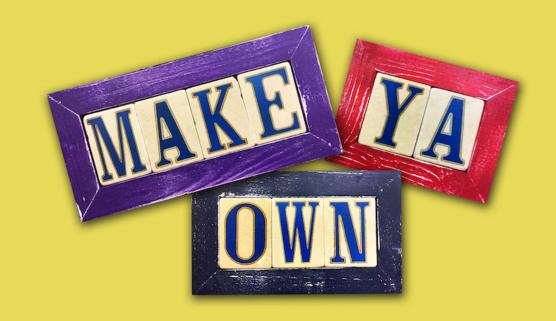

Preservation Tile Co. offers a chance to own a piece of this history through customizable signs. No two of the Spanish tiles are alike, with variations that create a very distinct and Old New Orleans feel.

#### The Frames:

We offer frames in solid and distressed finishes of blue, red, avocado, green, turquoise and black. Feel free to add to these color options. It's completely customizable.

#### **The Letters:**

In keeping historically accurate, all characters are blue with a gold outline. The collection includes all letters and numbers as well as a Fleur de Lis, Crown, Water Meter and the word "THE". We can also create a custom tile with your company logo or meeting logo on it to incorporate into each sign.