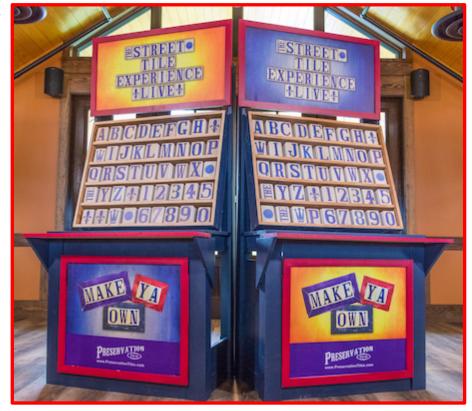

### Create How it Looks

We set up stations fully stocked with tiles and frames with attendants to assist guests in creating their custom sign. The number of stations and attendants vary based on group size. The artwork above and below each station can be customized and branded for your specific meeting.

#### The Frames:

We offer frames in solid and distressed finishes of blue, red, avocado, green, turquoise and black. Feel free to add to these color options. It's completely customizable.

#### **The Letters:**

In keeping historically accurate, all characters are blue with a gold outline. The collection includes all letters and numbers as well as a Fleur de Lis, Crown, Water Meter and the word "THE". We can also create a custom tile with your company logo or meeting logo on it to incorporate into each sign.