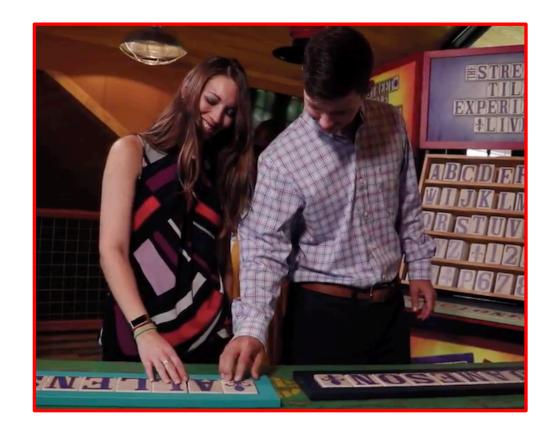

#### **CREATE**

Whether your have a group of 10 or thousands, attendees will create their own custom New Orleans street sign in a matter of minutes during this hands-on experience. Guests will choose their frame and custom message and can build it themselves.

#### **ORDER**

After their design is chosen, attendees moves to a separate table where their order is meticulously documented. In addition, the guest will fill out their own mailing card with their name and address. Lastly, we take a photo of their frame along with their mailing card to ensure the sign is fulfilled perfectly.

### Create How it Looks

We set up stations fully stocked with tiles and frames with attendants to assist guests in creating their custom sign. The number of stations and attendants vary based on group size. The artwork above and below each station can be customized and branded for your specific meeting.