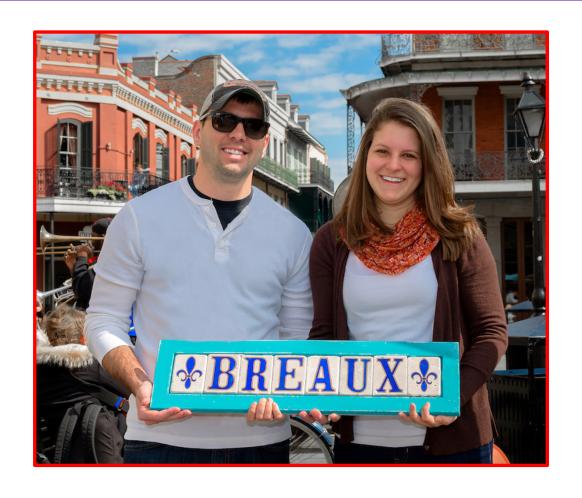

#### **CREATE**

Whether your have a group of 10 or thousands, attendees will create their own custom New Orleans street sign in a matter of minutes during this hands-on experience. Guests will choose their frame and custom message and can build it themselves.

#### **EXCITE**

Your attendees either take home a new beautiful reminder of The Crescent City or their custom-made signs are delivered to their doorsteps with a personalized card from the meeting host extending a personal message. Your group will be thrilled with their meeting gift. It's unique, creative, thoughtful and always a reminder of their visit to the big easy. It's also a group experience that chances are, they have never done before!