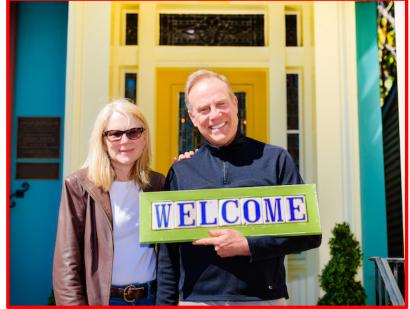

#### **CREATE**

Whether your have a group of 10 or thousands, attendees will create their own custom New Orleans street sign in a matter of minutes during this hands-on experience. Guests will choose their frame and custom message and can build it themselves.

#### **EXCITE**

Your attendees either take home a new beautiful reminder of The Crescent City or their custom-made signs are delivered to their doorsteps with a personalized card from the meeting host extending a personal message. Your group will be thrilled with their meeting gift. It's unique, creative, thoughtful and always a reminder of their visit to the big easy. It's also a group experience that chances are, they have never done before!

### Create How it Looks

We set up stations fully stocked with tiles and frames with attendants to assist guests in creating their custom sign. The number of stations and attendants vary based on group size. The artwork above and below each station can be customized and branded for your specific meeting.