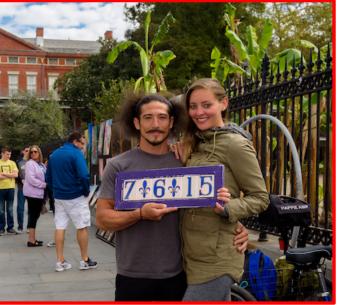

#### **EXCITE**

Your attendees either take home a new beautiful reminder of The Crescent City or their custom-made signs are delivered to their doorsteps with a personalized card from the meeting host extending a personal message. Your group will be thrilled with their meeting gift. It's unique, creative, thoughtful and always a reminder of their visit to the big easy. It's also a group experience that chances are, they have never done before!