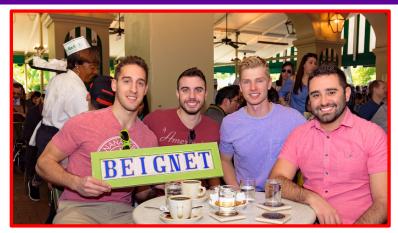

#### **CREATE**

Whether your have a group of 10 or thousands, attendees will create their own custom New Orleans street sign in a matter of minutes during this hands-on experience. Guests will choose their frame and custom message and can build it themselves.

### Create How it Looks

We set up stations fully stocked with tiles and frames with attendants to assist guests in creating their custom sign. The number of stations and attendants vary based on group size. The artwork above and below each station can be customized and branded for your specific meeting.